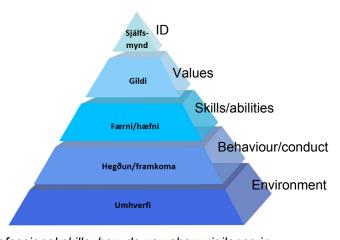

3. MAST's values are ÁRVEKNI (vigilance) – FRAMSÆKNI (progress) – GEGNSÆI (transparency) – TRAUST (trust). What do these values mean for you and how do you reflect them in your job and discussions?

Keep the pyramid to the right in mind when you consider how the values appear/are reflected in you job and your working environment. (Example - Vigilance<sup>2</sup>: Do you perform you job with vigilance; do you use

vigilance when maintaining and renewing you professional skills; how do you show vigilance in your daily conduct/behavior; is there vigilance in your working environment, have you encouraged vigilance in your environment, are there any obstacles that block vigilance, etc.)