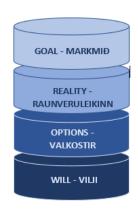

## 2. Discussion about achievement and performance in the last year – How has it been?

This part helps you discuss your achievements and performance the last year and whether you performance came up to expectations. It is helpful to match your achievements/performance to the GROW model.

Helpful questions: What goals did I set? – Were they realistic/what's the reality – What were my options? – Did I have enough enthusiasm/will? – If I didn't reach my goal, what impeded it?

Briefly describe the achievements you made in you job and your performance the last year in comparison with you job description, your main responsibilities, your work procedures and your attitude towards your work.