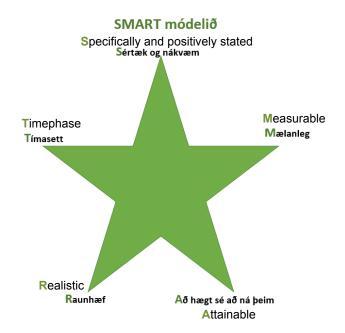

Take care that your goals are SMART: specific, measurable, attainable, realistic and time specific.